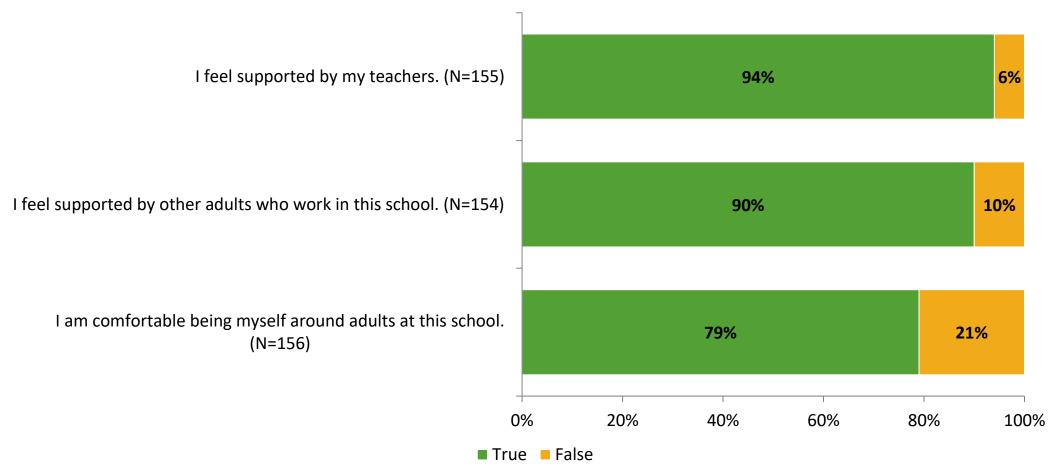

# Student Engagement Survey for Elementary Students: Pasadena Fundamental Elementary School

Results and Analysis

2023-2024



## **Overall Engagement**



## **Overall Engagement (Continued)**



#### **Like School**

Thinking about how you feel/act most of the time, is the following statement true or false?

Generally, I like school. (N=150)



## **Class Experience**



#### **Academic Support**



#### Relevance



#### **Involvement**



## **Self-Management**



#### Grit



#### **Acceptance**



#### **Relationships with Peers**



#### **Relationships with Adults in School**



# **Participation in Extracurricular Activities**

Did you participate in any extracurricular activities this school year? (N=154)



#### Please select the extracurricular activities you participated in.

Please select the extracurricular activities you participated in. (N=117)



15

K12 Insight

703.542.9601 | www.k12insight.com