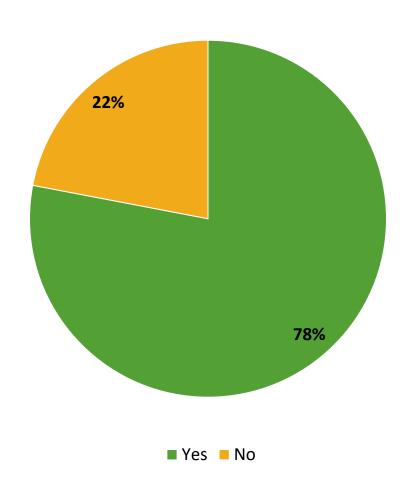

# **Participation in Extracurricular Activities**

Did you participate in any extracurricular activities this school year? (N=154)