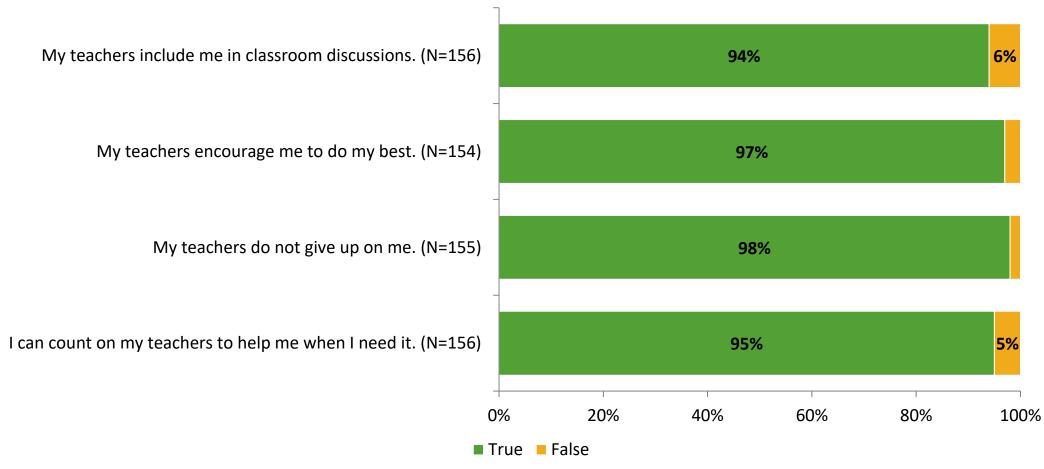

# Student Engagement Survey for Elementary Students: Pasadena Fundamental Elementary School

Results and Analysis

2023-2024



## **Overall Engagement**



## **Overall Engagement (Continued)**



#### **Like School**

Thinking about how you feel/act most of the time, is the following statement true or false?

Generally, I like school. (N=150)



## **Class Experience**



#### **Academic Support**



#### Relevance



#### **Involvement**



## **Self-Management**



#### Grit



#### **Acceptance**



#### **Relationships with Peers**



#### **Relationships with Adults in School**



# **Participation in Extracurricular Activities**

Did you participate in any extracurricular activities this school year? (N=154)



#### Please select the extracurricular activities you participated in.

Please select the extracurricular activities you participated in. (N=117)



15

K12 Insight

703.542.9601 | www.k12insight.com