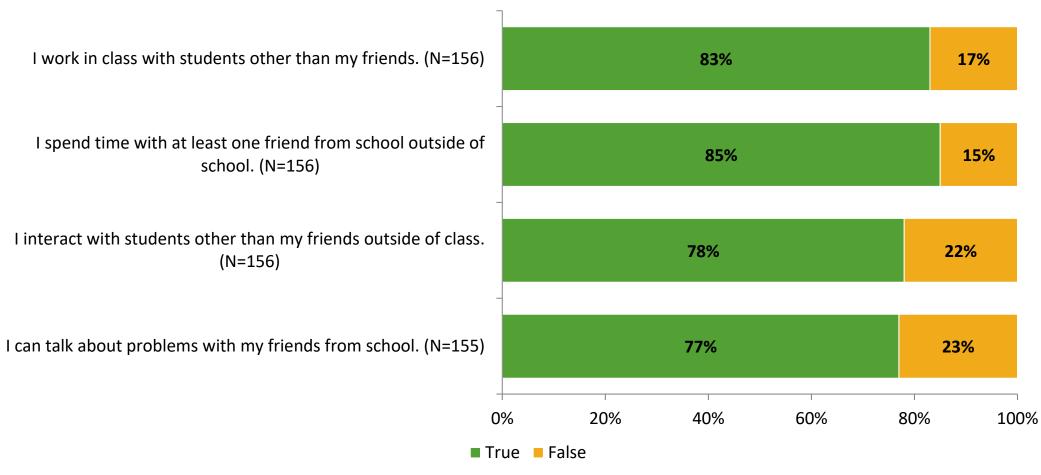

# Student Engagement Survey for Elementary Students: Pasadena Fundamental Elementary School

Results and Analysis

2023-2024



## **Overall Engagement**



## **Overall Engagement (Continued)**



#### **Like School**

Thinking about how you feel/act most of the time, is the following statement true or false?

Generally, I like school. (N=150)



## **Class Experience**



#### **Academic Support**



#### Relevance



#### **Involvement**



## **Self-Management**



#### Grit



#### **Acceptance**



#### **Relationships with Peers**



#### **Relationships with Adults in School**



# **Participation in Extracurricular Activities**

Did you participate in any extracurricular activities this school year? (N=154)



#### Please select the extracurricular activities you participated in.

Please select the extracurricular activities you participated in. (N=117)



15

K12 Insight

703.542.9601 | www.k12insight.com