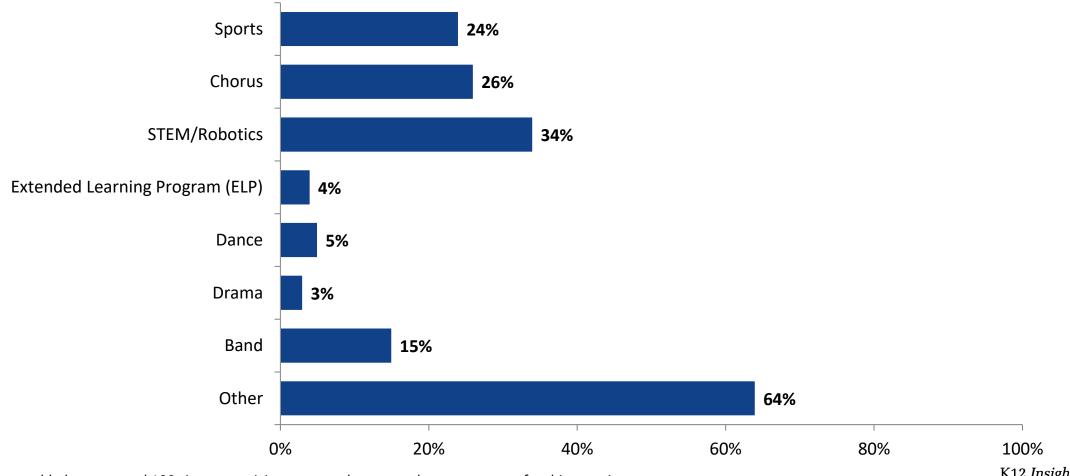

#### Please select the extracurricular activities you participated in.

Please select the extracurricular activities you participated in. (N=117)

15

K12 Insight

703.542.9601 | www.k12insight.com