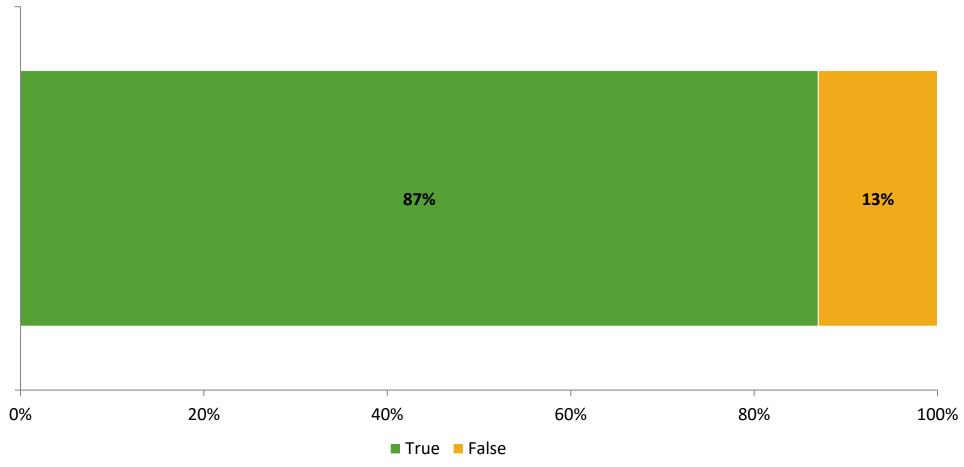

#### **Like School**

Thinking about how you feel/act most of the time, is the following statement true or false?

Generally, I like school. (N=150)