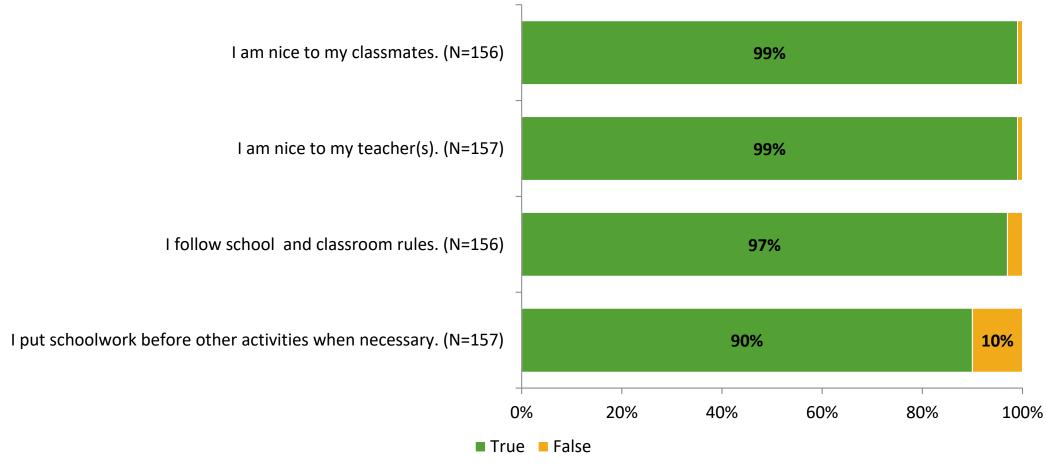

# Student Engagement Survey for Elementary Students: Pasadena Fundamental Elementary School

Results and Analysis

2023-2024



## **Overall Engagement**



## **Overall Engagement (Continued)**



#### **Like School**

Thinking about how you feel/act most of the time, is the following statement true or false?

Generally, I like school. (N=150)



## **Class Experience**



#### **Academic Support**



#### Relevance



#### **Involvement**



## **Self-Management**



#### Grit



#### **Acceptance**



#### **Relationships with Peers**



#### **Relationships with Adults in School**



# **Participation in Extracurricular Activities**

Did you participate in any extracurricular activities this school year? (N=154)



#### Please select the extracurricular activities you participated in.

Please select the extracurricular activities you participated in. (N=117)



15

K12 Insight

703.542.9601 | www.k12insight.com