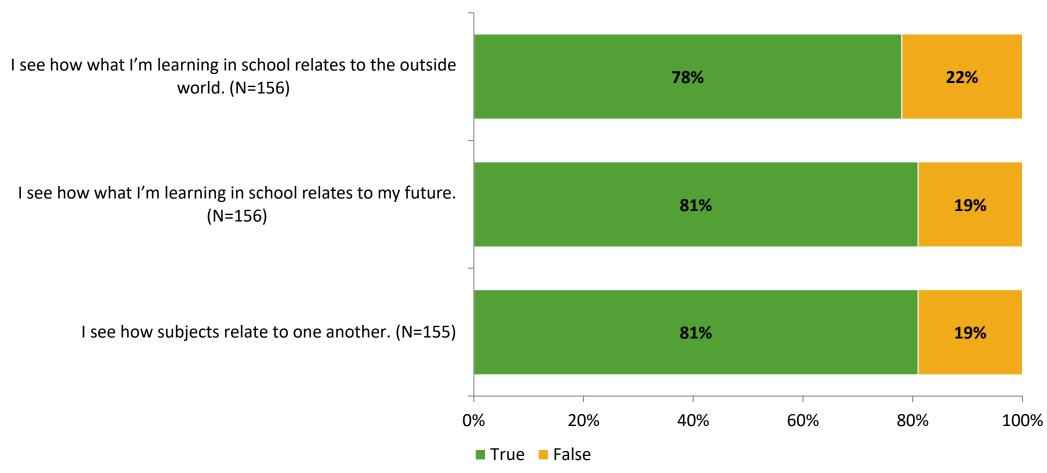

# Student Engagement Survey for Elementary Students: Pasadena Fundamental Elementary School

Results and Analysis

2023-2024



## **Overall Engagement**



## **Overall Engagement (Continued)**



#### **Like School**

Thinking about how you feel/act most of the time, is the following statement true or false?

Generally, I like school. (N=150)



## **Class Experience**



#### **Academic Support**



#### Relevance



#### **Involvement**



## **Self-Management**



#### Grit



#### **Acceptance**



#### **Relationships with Peers**



#### **Relationships with Adults in School**



# **Participation in Extracurricular Activities**

Did you participate in any extracurricular activities this school year? (N=154)



#### Please select the extracurricular activities you participated in.

Please select the extracurricular activities you participated in. (N=117)



15

K12 Insight

703.542.9601 | www.k12insight.com