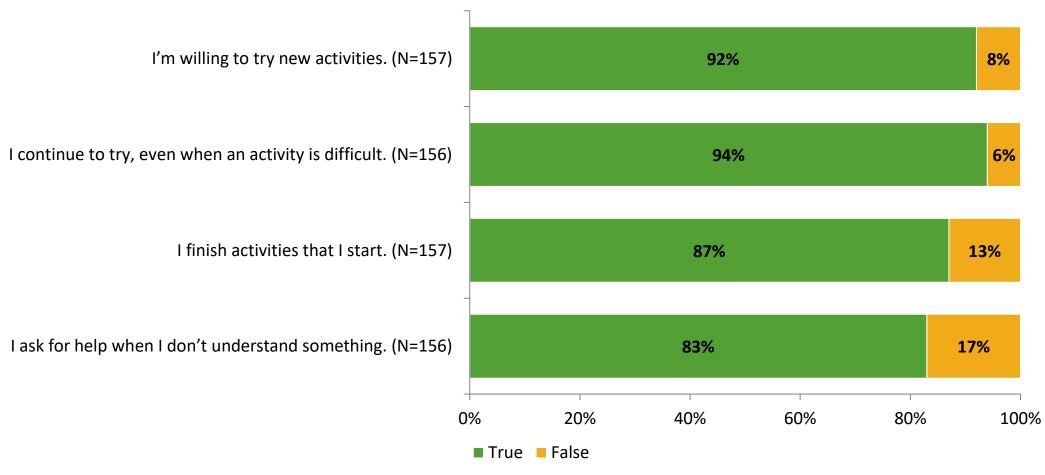

# Student Engagement Survey for Elementary Students: Pasadena Fundamental Elementary School

Results and Analysis

2023-2024



## **Overall Engagement**



## **Overall Engagement (Continued)**



#### **Like School**

Thinking about how you feel/act most of the time, is the following statement true or false?

Generally, I like school. (N=150)



## **Class Experience**



#### **Academic Support**



#### Relevance



#### **Involvement**



## **Self-Management**



#### Grit



#### **Acceptance**



#### **Relationships with Peers**



#### **Relationships with Adults in School**



# **Participation in Extracurricular Activities**

Did you participate in any extracurricular activities this school year? (N=154)



#### Please select the extracurricular activities you participated in.

Please select the extracurricular activities you participated in. (N=117)



15

K12 Insight

703.542.9601 | www.k12insight.com