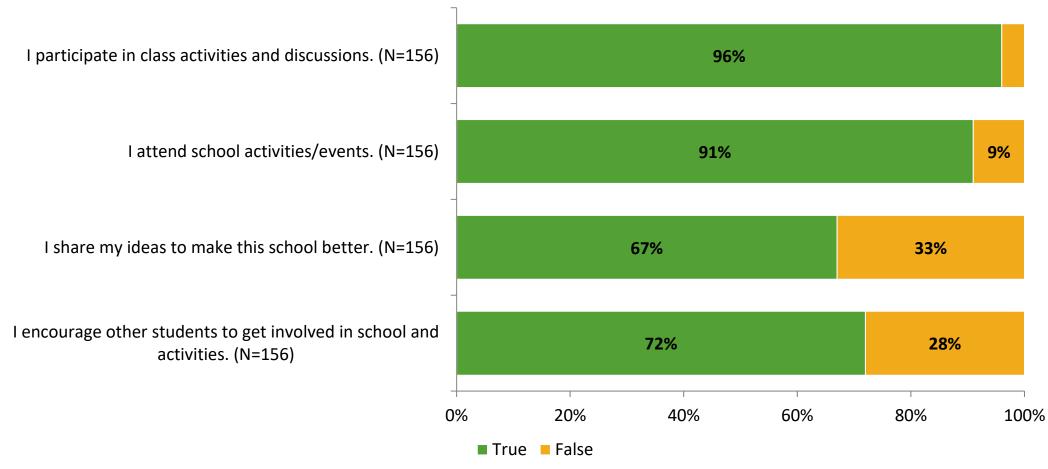

# Student Engagement Survey for Elementary Students: Pasadena Fundamental Elementary School

Results and Analysis

2023-2024



## **Overall Engagement**



## **Overall Engagement (Continued)**



#### **Like School**

Thinking about how you feel/act most of the time, is the following statement true or false?

Generally, I like school. (N=150)



## **Class Experience**



#### **Academic Support**



#### Relevance



#### **Involvement**



## **Self-Management**



#### Grit



#### **Acceptance**



#### **Relationships with Peers**



#### **Relationships with Adults in School**



# **Participation in Extracurricular Activities**

Did you participate in any extracurricular activities this school year? (N=154)



#### Please select the extracurricular activities you participated in.

Please select the extracurricular activities you participated in. (N=117)



15

K12 Insight

703.542.9601 | www.k12insight.com