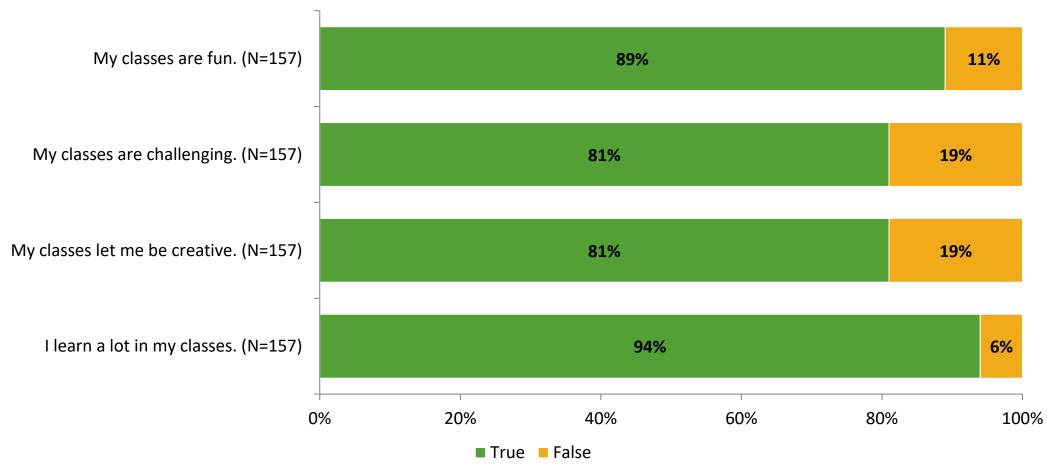

# Student Engagement Survey for Elementary Students: Pasadena Fundamental Elementary School

Results and Analysis

2023-2024



## **Overall Engagement**



## **Overall Engagement (Continued)**



#### **Like School**

Thinking about how you feel/act most of the time, is the following statement true or false?

Generally, I like school. (N=150)



## **Class Experience**



#### **Academic Support**



#### Relevance



#### **Involvement**



## **Self-Management**



#### Grit



#### **Acceptance**



#### **Relationships with Peers**



#### **Relationships with Adults in School**



# **Participation in Extracurricular Activities**

Did you participate in any extracurricular activities this school year? (N=154)



#### Please select the extracurricular activities you participated in.

Please select the extracurricular activities you participated in. (N=117)



15

K12 Insight

703.542.9601 | www.k12insight.com