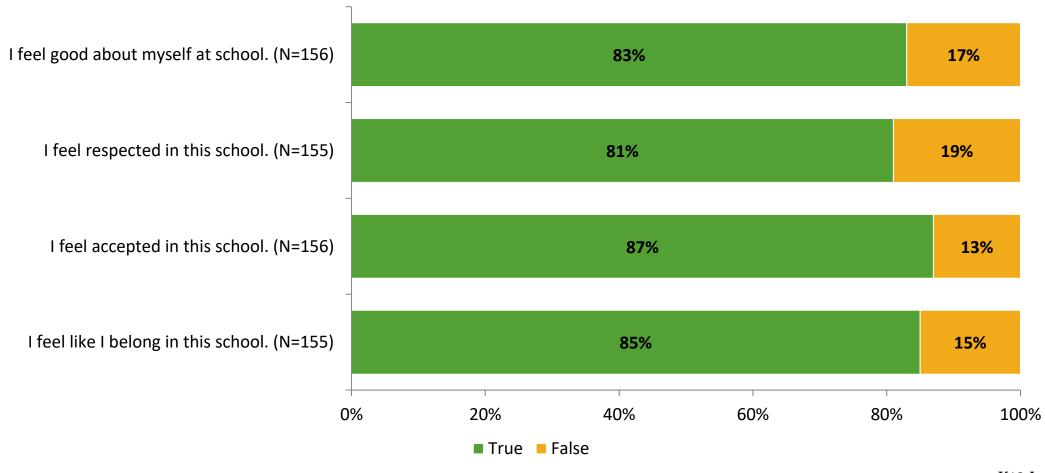

# Student Engagement Survey for Elementary Students: Pasadena Fundamental Elementary School

Results and Analysis

2023-2024



## **Overall Engagement**



## **Overall Engagement (Continued)**



#### **Like School**

Thinking about how you feel/act most of the time, is the following statement true or false?

Generally, I like school. (N=150)



## **Class Experience**



#### **Academic Support**



#### Relevance



#### **Involvement**



## **Self-Management**



#### Grit



#### **Acceptance**



#### **Relationships with Peers**



#### **Relationships with Adults in School**



# **Participation in Extracurricular Activities**

Did you participate in any extracurricular activities this school year? (N=154)



#### Please select the extracurricular activities you participated in.

Please select the extracurricular activities you participated in. (N=117)



15

K12 Insight

703.542.9601 | www.k12insight.com